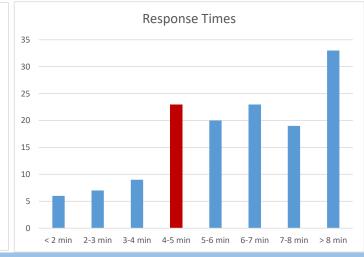

### EMERGENCY OPERATIONS

| Incidents                        |                | Month         | YTD       | Prevention       |                     | Month       | YTD        | Trai     | Training |  |
|----------------------------------|----------------|---------------|-----------|------------------|---------------------|-------------|------------|----------|----------|--|
|                                  | Total Calls:   | 267           | 1328      | Busine           | ss Inspections      |             | 86         | Month    | 326      |  |
| Station Incidents                |                | % Per Station |           | Fire P           | Fire Permits Issued |             | 83         | YTD      | 365      |  |
| 1                                | 147            | 55.1%         |           | Public Education |                     |             | 12         | <u> </u> |          |  |
| 2                                | 120            | 44.9%         |           |                  | Children            |             | 360        | Respo    | nse by   |  |
| Emergency Response - Code 3 Call |                |               | s Only    | Adults           |                     |             | 62         | Sł       | Shift    |  |
| Station                          | Incidents      | Avg Resp Time | Total Inc | _                |                     |             |            | Α        | 80       |  |
| 1                                | 87             | 6:29          | 33%       | D                | ollar Loss          | Monthly     | YTD        | В        | 78       |  |
| 2                                | 53             | 5:53          | 20%       | Property         |                     | \$ 30,750   | \$ 428,500 | С        | 109      |  |
|                                  | Avg. Both Sta. | 6:11          |           | (                | Contents            | \$ 1,250.00 | \$ 26,950  |          |          |  |
| Response by Unit                 |                |               |           |                  |                     |             |            |          |          |  |
| E15-1                            | E15-2          | E15-3         | BR15-1    | WT15-1           | BC15                | CH15-1      | OES 4122   | Total    |          |  |
| 149                              | 127            | 3             | 59        | 2                | 49                  | 3           | 0          | 392      |          |  |
|                                  |                |               |           |                  |                     |             |            | Hom      | eless    |  |
| Stacked Calls                    |                | This Month    | YTD       | Aid Gi           | Aid Given/Received  |             | YTD        | Rela     | ated     |  |
| Incidents                        |                | 39            | 276       |                  | Given               |             | 210        | Month    | 49       |  |
| Percentage                       |                | 15%           | 21%       | Received         |                     | 20          | 83         | YTD      | 186      |  |
|                                  |                |               |           |                  |                     |             |            |          | 14%      |  |