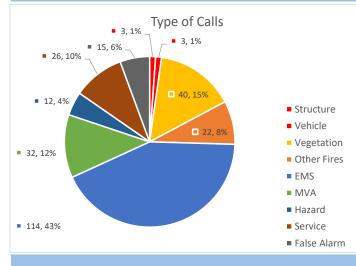

### EMERGENCY OPERATIONS

| Incidents                        |                | Month         | YTD       | Prevention       |                     | Month       | YTD        | Trai     | Training |  |
|----------------------------------|----------------|---------------|-----------|------------------|---------------------|-------------|------------|----------|----------|--|
|                                  | Total Calls:   | 267           | 1328      | Busine           | ss Inspections      |             | 86         | Month    | 326      |  |
| Station Incidents                |                | % Per Station |           | Fire P           | Fire Permits Issued |             | 83         | YTD      | 365      |  |
| 1                                | 147            | 55.1%         |           | Public Education |                     |             | 12         | <u> </u> |          |  |
| 2                                | 120            | 44.9%         |           |                  | Children            |             | 360        | Respo    | nse by   |  |
| Emergency Response - Code 3 Call |                |               | s Only    | Adults           |                     |             | 62         | Sł       | Shift    |  |
| Station                          | Incidents      | Avg Resp Time | Total Inc | _                |                     |             |            | Α        | 80       |  |
| 1                                | 87             | 6:29          | 33%       | D                | ollar Loss          | Monthly     | YTD        | В        | 78       |  |
| 2                                | 53             | 5:53          | 20%       | Property         |                     | \$ 30,750   | \$ 428,500 | С        | 109      |  |
|                                  | Avg. Both Sta. | 6:11          |           | (                | Contents            | \$ 1,250.00 | \$ 26,950  |          |          |  |
| Response by Unit                 |                |               |           |                  |                     |             |            |          |          |  |
| E15-1                            | E15-2          | E15-3         | BR15-1    | WT15-1           | BC15                | CH15-1      | OES 4122   | Total    |          |  |
| 149                              | 127            | 3             | 59        | 2                | 49                  | 3           | 0          | 392      |          |  |
|                                  |                |               |           |                  |                     |             |            | Hom      | eless    |  |
| Stacked Calls                    |                | This Month    | YTD       | Aid Gi           | Aid Given/Received  |             | YTD        | Rela     | ated     |  |
| Incidents                        |                | 39            | 276       |                  | Given               |             | 210        | Month    | 49       |  |
| Percentage                       |                | 15%           | 21%       | Received         |                     | 20          | 83         | YTD      | 186      |  |
|                                  |                |               |           |                  |                     |             |            |          | 14%      |  |