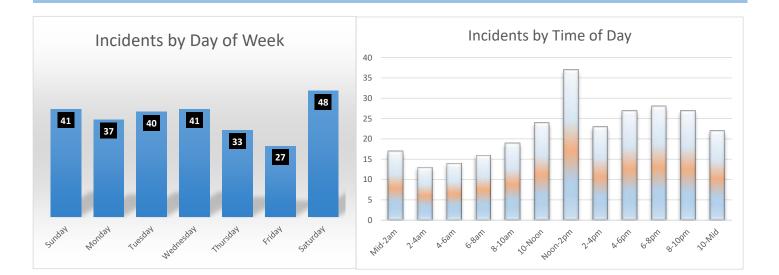

### EMERGENCY OPERATIONS

| Incidents                        |                | Month         | YTD       | Prevention       |                     | Month       | YTD        | Trai     | Training |  |
|----------------------------------|----------------|---------------|-----------|------------------|---------------------|-------------|------------|----------|----------|--|
|                                  | Total Calls:   | 267           | 1328      | Busine           | ss Inspections      |             | 86         | Month    | 326      |  |
| Station Incidents                |                | % Per Station |           | Fire P           | Fire Permits Issued |             | 83         | YTD      | 365      |  |
| 1                                | 147            | 55.1%         |           | Public Education |                     |             | 12         | <u> </u> |          |  |
| 2                                | 120            | 44.9%         |           |                  | Children            |             | 360        | Respo    | nse by   |  |
| Emergency Response - Code 3 Call |                |               | s Only    | Adults           |                     |             | 62         | Sł       | Shift    |  |
| Station                          | Incidents      | Avg Resp Time | Total Inc | _                |                     |             |            | Α        | 80       |  |
| 1                                | 87             | 6:29          | 33%       | D                | ollar Loss          | Monthly     | YTD        | В        | 78       |  |
| 2                                | 53             | 5:53          | 20%       | Property         |                     | \$ 30,750   | \$ 428,500 | С        | 109      |  |
|                                  | Avg. Both Sta. | 6:11          |           | (                | Contents            | \$ 1,250.00 | \$ 26,950  |          |          |  |
| Response by Unit                 |                |               |           |                  |                     |             |            |          |          |  |
| E15-1                            | E15-2          | E15-3         | BR15-1    | WT15-1           | BC15                | CH15-1      | OES 4122   | Total    |          |  |
| 149                              | 127            | 3             | 59        | 2                | 49                  | 3           | 0          | 392      |          |  |
|                                  |                |               |           |                  |                     |             |            | Hom      | eless    |  |
| Stacked Calls                    |                | This Month    | YTD       | Aid Gi           | Aid Given/Received  |             | YTD        | Rela     | ated     |  |
| Incidents                        |                | 39            | 276       |                  | Given               |             | 210        | Month    | 49       |  |
| Percentage                       |                | 15%           | 21%       | Received         |                     | 20          | 83         | YTD      | 186      |  |
|                                  |                |               |           |                  |                     |             |            |          | 14%      |  |