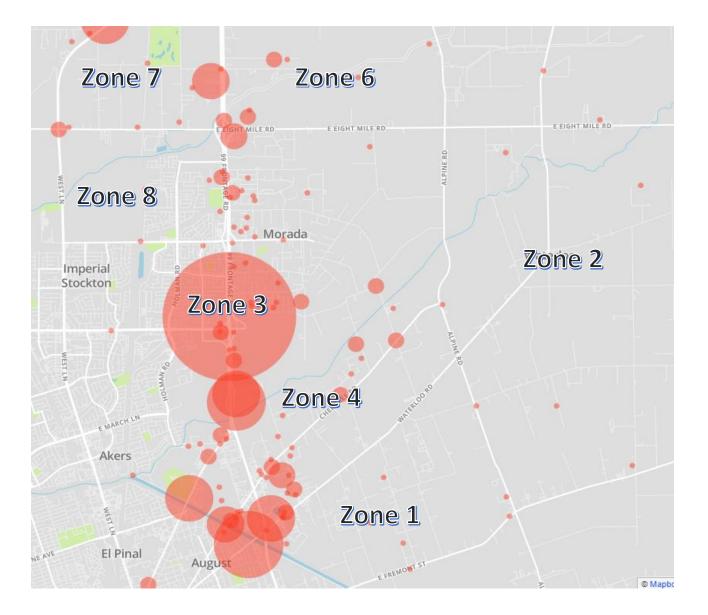

# **Incident Density Map**

| Zone 1 | 24 |            |    |              |    |  |
|--------|----|------------|----|--------------|----|--|
| Zone 2 | 7  | Aid Given  |    | Aid Received |    |  |
| Zone 3 | 51 | Linden     | 6  | Linden       | 4  |  |
| Zone 4 | 72 | Mokelumne  | 14 | Stockton     | 11 |  |
| Zone 6 | 22 | Stockton   | 25 | Woodbridg    | 3  |  |
| Zone 7 | 26 | Woodbridge | 8  |              |    |  |
| Zone 8 | 0  |            |    |              |    |  |